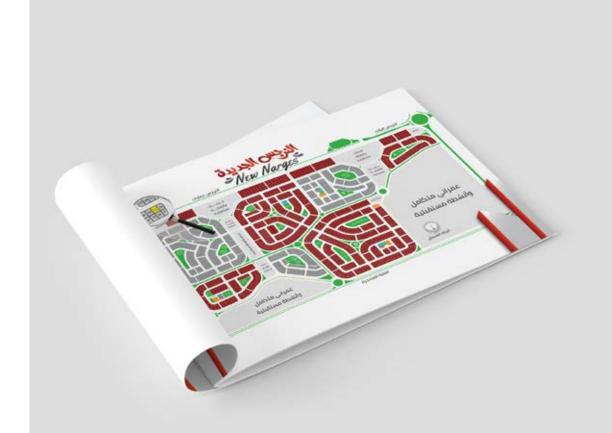

ماستر للتطوير العقارب اختارت موقع كمبوند بيوت بقلب مدينة المنصورة الجديدة بعناية وبعد حراسة دقيقة على البحر المتوسط مباشرة وسط أرقب الكمبوندات فتب موقع يتوسط المرحلة الأولاب والمرحلة الثانية بمدينة الصنصورة الجديدة على الطريق الخدماب عرض 64 متر الذاب يضم الشريط الخدمات الذاب يحتوب على مجمع البنوك ومجمع المدارس وأير المولات مثل مول لافيدا LAVIDA MALL على بعد بادقائق أحد سابقة اعمال شركة ماستر وأحد أير المولات بالمنطقة، بجوار مجمع الجامعات (جامعة المنصورة الجديدة، جامعة العلوم والتكنولوجيا)، مستشفات الجامعة

المنصورة الجديدة كمبوند يبوت

 موقع قريد قاب بداية المرحلة النابة ليستفيد بجميع خدمات المرحلين 1، 2 بمدينة المنصورة الجديدة