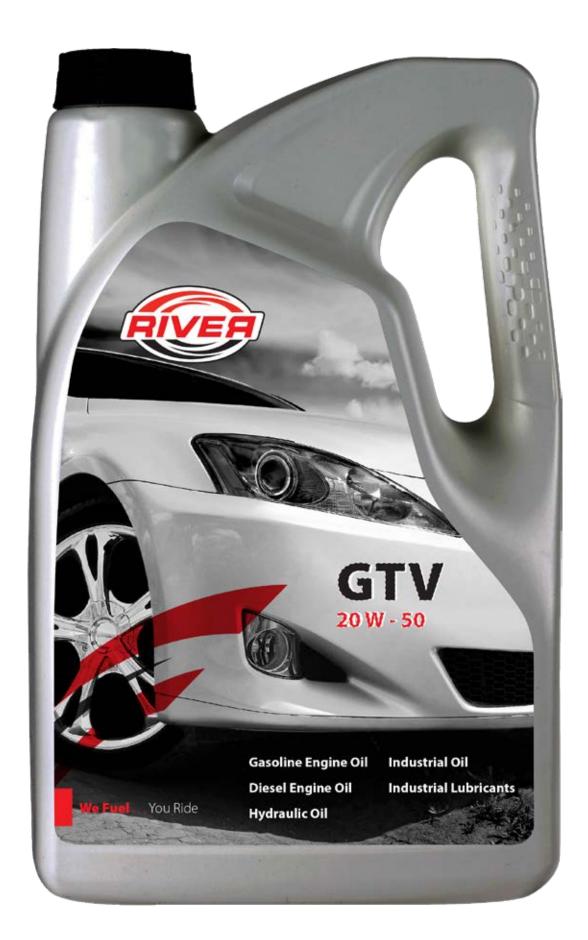

# Printouts 8 GIVEANAYS

•MEDIA ZONE HELPS YOU LEAVE A LASTING IMPRESSION ON YOUR CONSUMERS, HELPING YOU CHOOSE SPECIALLY DESIGNED ITEMS, GIVING YOU THE BEST IDEAS AND QUALITY PRODUCTS, WITH AN INNOVATIVE TWIST.

BESTIDEAS &QUALITY PRODUCTS