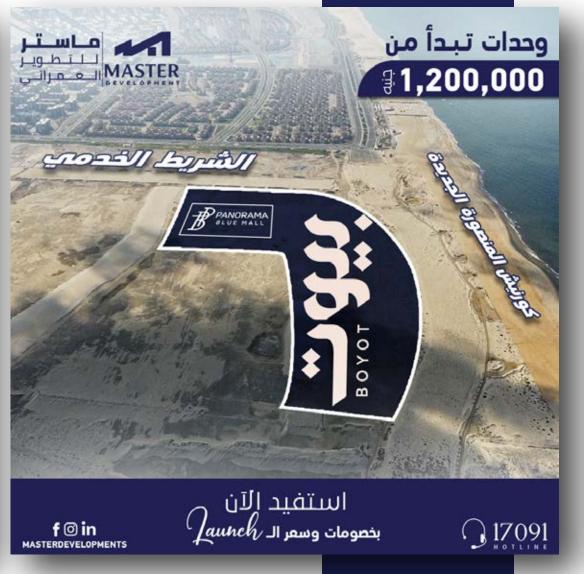

ماستر للتطوير العقارب اختارت موقع كمبوند بيوت بقلب مدينة المنصورة الجديدة بعناية وبعد حراسة دقيقة على البحر المتوسط مباشرة وسط أرقب الكمبوندات فتب موقع يتوسط المرحلة الأولاب والمرحلة الثانية بمدينة الصنصورة الجديدة على الطريق الخدماب عرض 64 متر الذاب يضم الشريط الخدمات الذاب يحتوب على مجمع البنوك ومجمع المدارس وأير المولات مثل مول لافيدا LAVIDA MALL على بعد بادقائق أحد سابقة اعمال شركة ماستر وأحد أير المولات بالمنطقة، بجوار مجمع الجامعات (جامعة المنصورة الجديدة، جامعة العلوم والتكنولوجيا)، مستشفات الجامعة

المنصورة الجديدة كمبوند يبوت

 موقع قريد قاب بداية المرحلة النابة ليستفيد بجميع خدمات المرحلين 1، 2 بمدينة المنصورة الجديدة