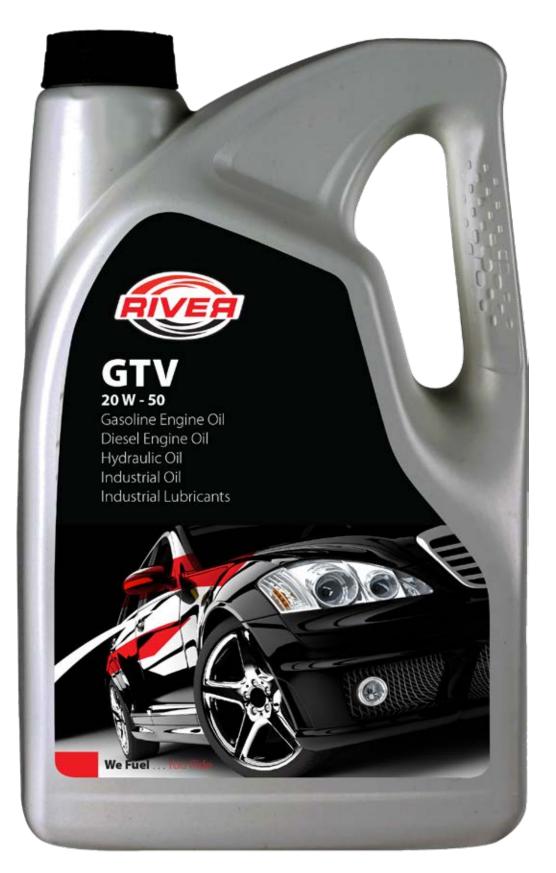

# Printouts 8 GIVEANAYS

•MEDIA ZONE HELPS YOU LEAVE A LASTING IMPRESSION ON YOUR CONSUMERS, HELPING YOU CHOOSE SPECIALLY DESIGNED ITEMS, GIVING YOU THE BEST IDEAS AND QUALITY PRODUCTS, WITH AN INNOVATIVE TWIST.

BESTIDEAS &QUALITY PRODUCTS